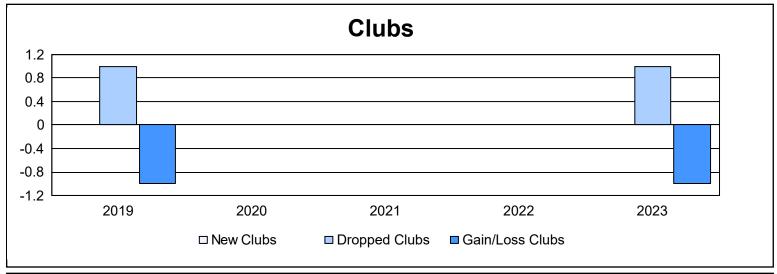

District 332 B As of June 2023 Cumulative

| Year      | New<br>Clubs | Dropped<br>Clubs | Gain/<br>Loss<br>Clubs | New<br>Members | Charter<br>Members | Reinstate<br>Members | Transfer<br>Members | Total<br>Member<br>Added | Total<br>Members<br>Dropped | Gain/<br>Loss<br>Members |
|-----------|--------------|------------------|------------------------|----------------|--------------------|----------------------|---------------------|--------------------------|-----------------------------|--------------------------|
| 2018-2019 | 0            | 1                | -1                     | 101            | 0                  | 3                    | 1                   | 105                      | 194                         | -89                      |
| 2019-2020 | 0            | 0                | 0                      | 105            | 0                  | 2                    | 9                   | 116                      | 218                         | -102                     |
| 2020-2021 | 0            | 0                | 0                      | 62             | 0                  | 2                    | 0                   | 64                       | 174                         | -110                     |
| 2021-2022 | 0            | 0                | 0                      | 65             | 0                  | 1                    | 1                   | 67                       | 154                         | -87                      |
| 2022-2023 | 0            | 1                | -1                     | 79             | 0                  | 2                    | 0                   | 81                       | 175                         | -94                      |
| Average   | 0            | 0                | 0                      | 82             | 0                  | 2                    | 2                   | 87                       | 183                         | -96                      |