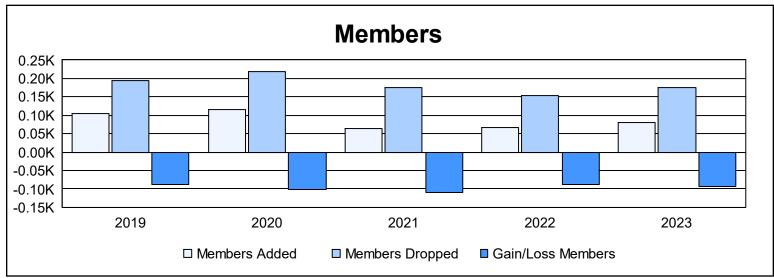

District 332 B As of June 2023 Cumulative

| Year      | New<br>Clubs | Dropped<br>Clubs | Gain/<br>Loss<br>Clubs | New<br>Members | Charter<br>Members | Reinstate<br>Members | Transfer<br>Members | Total<br>Member<br>Added | Total<br>Members<br>Dropped | Gain/<br>Loss<br>Members |
|-----------|--------------|------------------|------------------------|----------------|--------------------|----------------------|---------------------|--------------------------|-----------------------------|--------------------------|
| 2018-2019 | 0            | 1                | -1                     | 101            | 0                  | 3                    | 1                   | 105                      | 194                         | -89                      |
| 2019-2020 | 0            | 0                | 0                      | 105            | 0                  | 2                    | 9                   | 116                      | 218                         | -102                     |
| 2020-2021 | 0            | 0                | 0                      | 62             | 0                  | 2                    | 0                   | 64                       | 174                         | -110                     |
| 2021-2022 | 0            | 0                | 0                      | 65             | 0                  | 1                    | 1                   | 67                       | 154                         | -87                      |
| 2022-2023 | 0            | 1                | -1                     | 79             | 0                  | 2                    | 0                   | 81                       | 175                         | -94                      |
| Average   | 0            | 0                | 0                      | 82             | 0                  | 2                    | 2                   | 87                       | 183                         | -96                      |